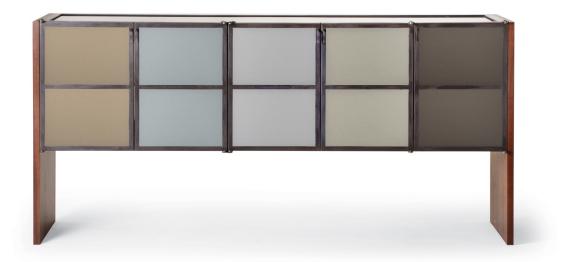

Shown above: Hand-rubbed steel frame in our 'Industrial Black' finish with back-painted glass inserts with different layouts.

Available in our standard woods + finishes.

2 of 2 telephone: 415.487.0110 tedboerner.com