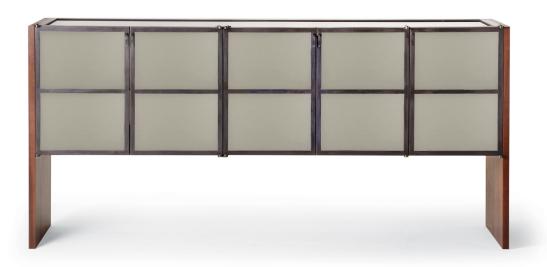

Shown above: Hand-rubbed steel frame in our 'Industrial Black' finish with back-painted glass inserts with different layouts.

Available in our standard woods + finishes.

2 of 2 telephone: 415.487.0110 tedboerner.com