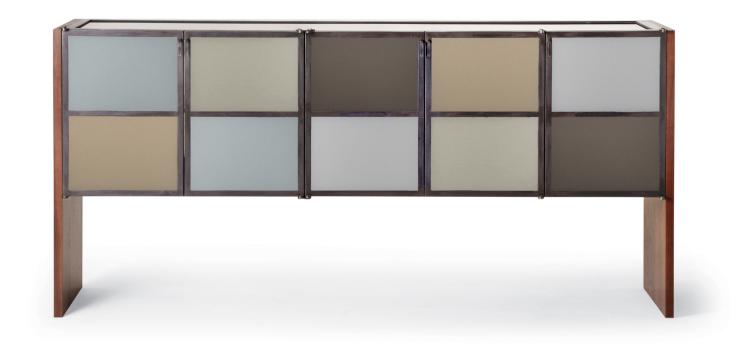

## REVERIE CASES WITH WOOD LEGS AND BACK-PAINTED GLASS

Inspired by the veiled apertures of industrial warehouse windows and the clandestine worlds behind them, the Reverie Steel Frame Case brings a strong and elegant presence to any space.

Shown above: Hand-rubbed steel frame in our 'Industrial Black' finish with back-painted glass inserts with different layouts.

Available in our standard woods + finishes.

2 of 2 telephone: 415.487.0110 tedboerner.com